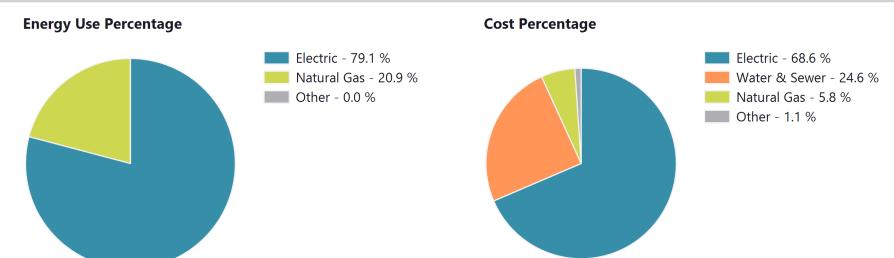

## **Executive Summary**

|                | Commodity Use  |               | Energy Use       |              | Cost        |  |
|----------------|----------------|---------------|------------------|--------------|-------------|--|
|                | Use            | Unit Cost     | Use              | Unit Cost    | Cost        |  |
| Electric       | 40,013,597 kWh | \$0.075/kWh   | 136,526,393 KBtu | \$0.022/KBtu | \$2,989,148 |  |
| Water & Sewer  | 80,564 Kgal    | \$13.321/Kgal | 0 KBtu           | \$0.000/KBtu | \$1,073,170 |  |
| Natural Gas    | 360,511 THERM  | \$0.696/THERM | 36,051,133 KBtu  | \$0.007/KBtu | \$250,931   |  |
| Irrigation     | 5,507 Kgal     | \$6.580/Kgal  | 0 KBtu           | \$0.000/KBtu | \$36,239    |  |
| Storm Drainage |                |               |                  |              | \$10,069    |  |
| Total          |                |               | 172,577,526 KBtu |              | \$4,359,556 |  |